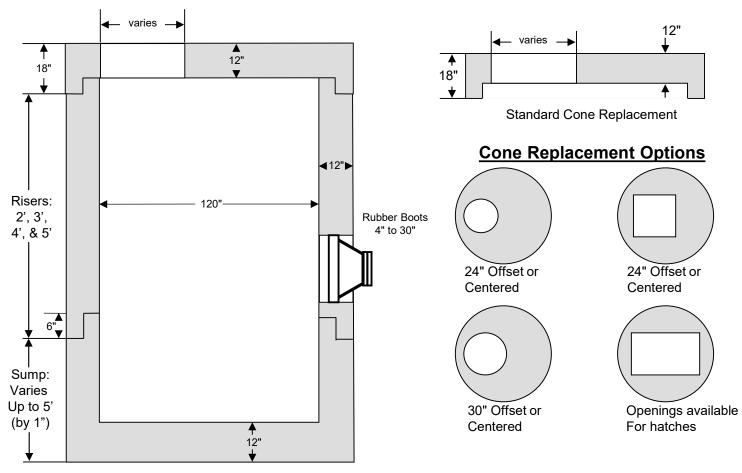

## William N. Lamarre Concrete Products, Inc. 10' DIAMETER MANHOLE Available for Plain, Sewer, Drain, & Catch Basins 10' inside diameter, 12" walls

H20

Product requires oversize permit charge for delivery.

Section View - Typical Installation

- 1. Concrete strength f'c 4000PSI@28 days. Density 150 PCF.
- 2. Cement, Portland Type II or III, ASTM C150-18.
- 3. Reinforced Steel conforms to latest ASTM A1064 Spec. 0.12 SQ. IN./Lineal FT. and 0.12 SQ IN. (Both ways) Base Bottom.
- 4. Admixtures, air & plasticizers per ASTM C1116, C494, C260 and C1017.
- 5. H20 & HL-93 Design Loading AASHTO HS-20-44; ASTM C478 specs for precast reinforced concrete manhole sections.
- 6. Butyl resin joint seal conforms to latest ASTM C913, C990 & C443 specs.
- 7. Optional steel reinforced plastic steps meet ASTM A615 MA Industries type PS-2-PR-SL.
- 8. Holes cored to your plans/specifications. Drawings or plans must be submitted prior to any coring.
- 9. Sewer Manholes are spray coated w/Aqua Safe Waterproofer
- 10. Available with Extended Base.