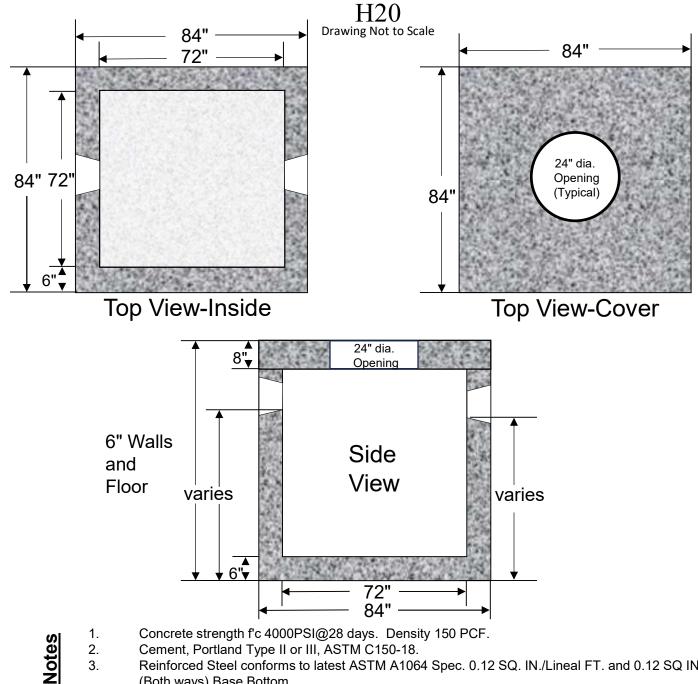

## William N. Lamarre Concrete Products, Inc. 6'x6' SQUARE MANHOLE

Standard Size Shown is in Stock – Custom Boxes are Made to Order

Drawings Required at Least 2 Weeks in Advance of Required Delivery Date

- 2.
  - 3. Reinforced Steel conforms to latest ASTM A1064 Spec. 0.12 SQ. IN./Lineal FT. and 0.12 SQ IN. (Both ways) Base Bottom.
  - 4. Admixtures, air & plasticizers per ASTM C1116, C494, C260 and C1017.
  - 5. H20 & HL-93 Design Loading AASHTO HS-20-44; ASTM C478 specs for precast reinforced concrete manhole sections.
  - 6. Butyl resin joint seal conforms to latest ASTM C913, C990 & C443 specs.
  - 7. Optional steel reinforced plastic steps meet ASTM A615 – MA Industries type PS-2-PR-SL.
  - 8. Holes cored to your plans/specifications. Drawings or plans must be submitted prior to any coring.
  - 9. Sewer Manholes are spray coated w/Aqua Safe Waterproofer
  - 10. Available with Optional Weir Walls and Extended Base.