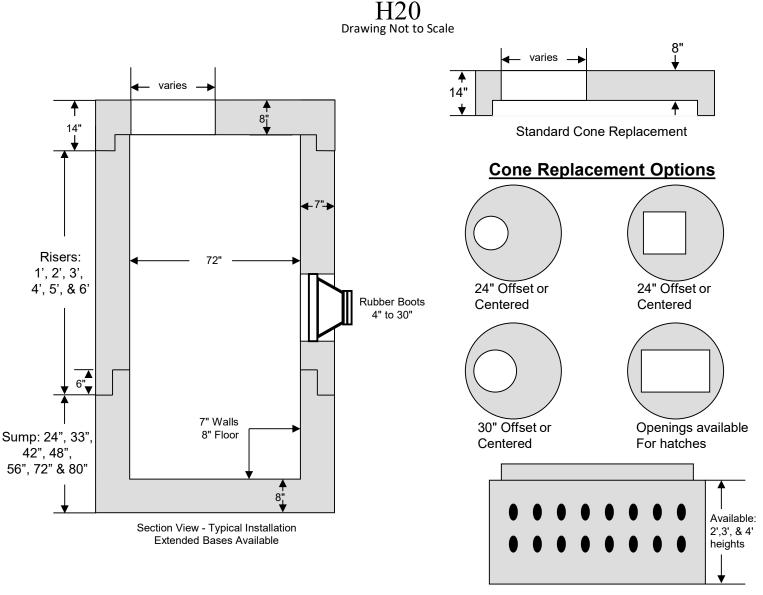

## William N. Lamarre Concrete Products, Inc.6' DIAMETER MANHOLEAvailable for Plain, Sewer, Drain, & Catch Basins

6' inside diameter, 7" walls

Leaching Manhole

- 1. Concrete strength f'c 4000PSI@28 days. Density 150 PCF.
  - 2. Cement, Portland Type II or III, ASTM C150-18.
  - 3. Reinforced Steel conforms to latest ASTM A1064 Spec. 0.12 SQ. IN./Lineal FT. and 0.12 SQ IN. (Both ways) Base Bottom.
  - 4. Admixtures, air & plasticizers per ASTM C1116, C494, C260 and C1017.
  - 5. H20 & HL-93 Design Loading AASHTO HS-20-44; ASTM C478 specs for precast reinforced concrete manhole sections.
  - 6. Butyl resin joint seal conforms to latest ASTM C913, C990 & C443 specs.
  - 7. Optional steel reinforced plastic steps meet ASTM A615 MA Industries type PS-2-PR-SL.
  - 8. Holes cored to your plans/specifications. Drawings or plans must be submitted prior to any coring.
  - 9. Sewer Manholes are spray coated w/Aqua Safe Waterproofer
  - 10. Available with Extended Base.