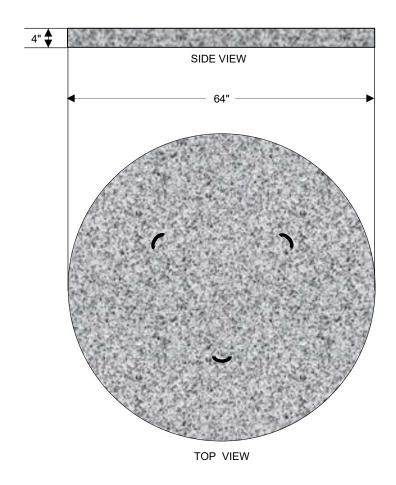

## William N. Lamarre Concrete Products, Inc. MANHOLE BASE PLATE

64" diameter, 4" thick
Drawing Not to Scale

- Concrete strength f'c 4000PSI@28 days. Density 150 PCF. 1.
- Cement, Portland Type II or III, ASTM C150-18. 2.
- Reinforced Steel conforms to latest ASTM A1064 Spec. 0.12 SQ. IN./Lineal FT. and 0.12 SQ IN. 3. (Both ways) Base Bottom.
- 4. Admixtures, air & plasticizers per ASTM C1116, C494, C260 and C1017.
- 5. H20 & HL-93 Design Loading AASHTO HS-20-44; ASTM C478 specs for precast reinforced concrete manhole sections.
- 6. Butyl resin joint seal conforms to latest ASTM C913, C990 & C443 specs..
- 7. Sewer Manholes are spray coated w/Aqua Safe Waterproofer