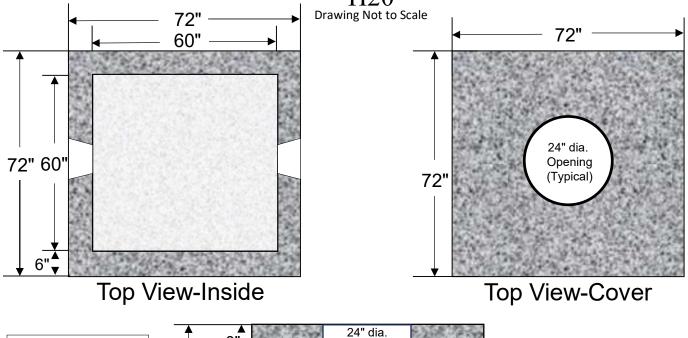

## William N. Lamarre Concrete Products, Inc. 5'x5' SQUARE MANHOLE

Standard Size Shown is in Stock – Custom Boxes are Made to Order

Drawings Required at Least 2 Weeks in Advance of Required Delivery Date