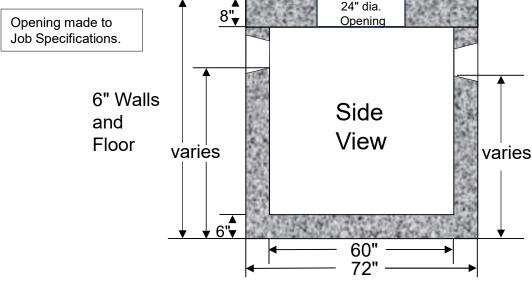

## William N. Lamarre Concrete Products, Inc. 5'x5' SQUARE MANHOLE

Standard Size Shown is in Stock – Custom Boxes are Made to Order

Drawings Required at Least 2 Weeks in Advance of Required Delivery Date

- **Notes**
- 1. Concrete strength f'c 4000PSI@28 days. Density 150 PCF.
- 2. Cement, Portland Type II or III, ASTM C150-18.
- 3. Reinforced Steel conforms to latest ASTM A1064 Spec. 0.12 SQ. IN./Lineal FT. and 0.12 SQ IN. (Both ways) Base Bottom.
- 4. Admixtures, air & plasticizers per ASTM C1116, C494, C260 and C1017.
- 5. H20 & HL-93 Design Loading AASHTO HS-20-44; ASTM C478 specs for precast reinforced concrete manhole sections.
- 6. Butyl resin joint seal conforms to latest ASTM C913, C990 & C443 specs.
- 7. Optional steel reinforced plastic steps meet ASTM A615 MA Industries type PS-2-PR-SL.
- 8. Holes cored to your plans/specifications. Drawings or plans must be submitted prior to any coring.
- 9. Sewer Manholes are spray coated w/Aqua Safe Waterproofer
- 10. Available with Optional Weir Walls and Extended Base.