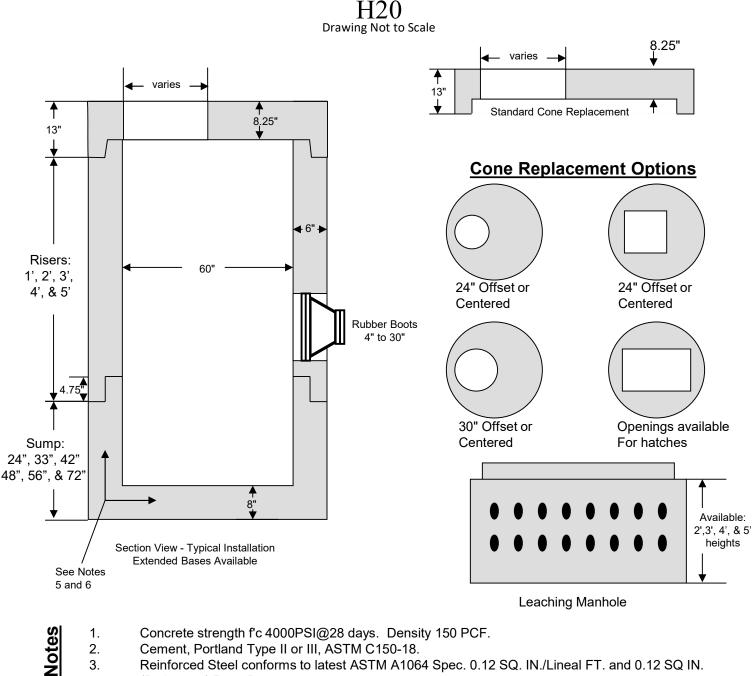

## William N. Lamarre Concrete Products, Inc. **5' DIAMETER MANHOLE** Available for Plain, Sewer, Drain, & Catch Basins

5' inside diameter, 6" walls

- Concrete strength f'c 4000PSI@28 days. Density 150 PCF. 1.
  - 2. Cement, Portland Type II or III, ASTM C150-18.
  - 3. Reinforced Steel conforms to latest ASTM A1064 Spec. 0.12 SQ. IN./Lineal FT. and 0.12 SQ IN. (Both ways) Base Bottom.
  - Admixtures, air & plasticizers per ASTM C1116, C494, C260 and C1017. 4.
  - H20 & HL-93 Design Loading AASHTO HS-20-44; ASTM C478 specs for precast reinforced 5. concrete manhole sections.
  - 6. Butyl resin joint seal conforms to latest ASTM C913, C990 & C443 specs.
  - 7. Optional steel reinforced plastic steps meet ASTM A615 – MA Industries type PS-2-PR-SL.
  - 8. Holes cored to your plans/specifications. Drawings or plans must be submitted prior to any coring.
  - 9. Sewer Manholes are spray coated w/Aqua Safe Waterproofer
  - Available with Extended Base. 10.