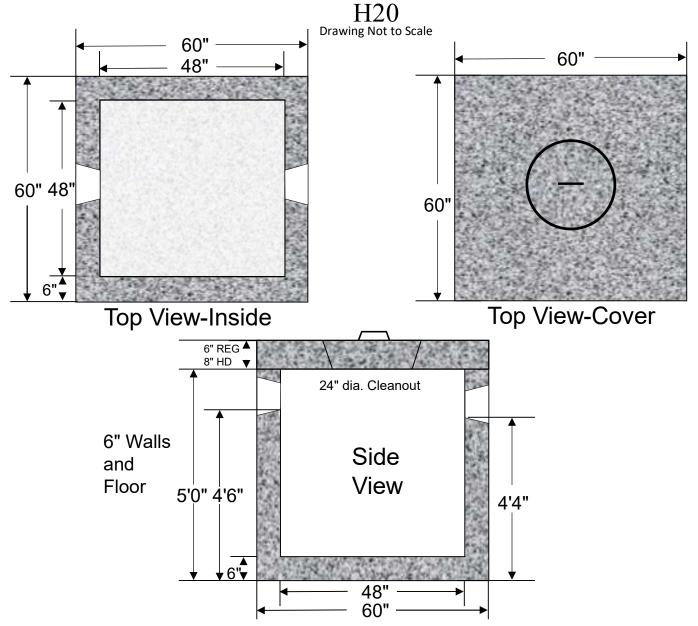

## 500 Gal. PUMP CHAMBER - 4'x4' SQUARE MANHOLE

Standard Size Shown is in Stock – Custom Boxes are Made to Order

Drawings Required at Least 2 Weeks in Advance of Required Delivery Date

- Notes
- 1. Concrete strength f'c 4000PSI@28 days. Density 150 PCF.
- 2. Cement, Portland Type II or III, ASTM C150-18.
- 3. Reinforced Steel conforms to latest ASTM A1064 Spec. 0.12 SQ. IN./Lineal FT. and 0.12 SQ IN. (Both ways) Base Bottom.
- 4. Admixtures, air & plasticizers per ASTM C1116, C494, C260 and C1017.
- 5. H20 & HL-93 Design Loading AASHTO HS-20-44; ASTM C478 specs for precast reinforced concrete manhole sections.
- 6. Butyl resin joint seal conforms to latest ASTM C913, C990 & C443 specs.
- 7. Optional steel reinforced plastic steps meet ASTM A615 MA Industries type PS-2-PR-SL.
- 8. Holes cored to your plans/specifications. Drawings or plans must be submitted prior to any coring.
- 9. Sewer Manholes are spray coated w/Aqua Safe Waterproofer
- 10. Available with Optional Weir Walls and Extended Base.