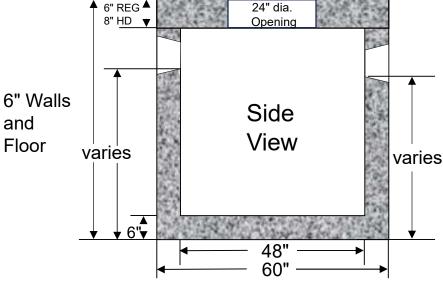

## William N. Lamarre Concrete Products, Inc. 4'x4' SQUARE MANHOLE

Standard Sizes in Stock – Custom Boxes are Made to Order

Drawings Required at Least 2 Weeks in Advance of Required Delivery Date

Notes

- Concrete strength f'c 4000PSI@28 days. Density 150 PCF.
- 2. Cement, Portland Type II or III, ASTM C150-18.
- 3. Reinforced Steel conforms to latest ASTM A1064 Spec. 0.12 SQ. IN./Lineal FT. and 0.12 SQ IN. (Both ways) Base Bottom.
- 4. Admixtures, air & plasticizers per ASTM C1116, C494, C260 and C1017.
- 5. H20 & HL-93 Design Loading AASHTO HS-20-44; ASTM C478 specs for precast reinforced concrete manhole sections.
- 6. Butyl resin joint seal conforms to latest ASTM C913, C990 & C443 specs.
- 7. Optional steel reinforced plastic steps meet ASTM A615 MA Industries type PS-2-PR-SL.
- 8. Holes cored to your plans/specifications. Drawings or plans must be submitted prior to any coring.
- 9. Sewer Manholes are spray coated w/Aqua Safe Waterproofer
- 10. Available with Extended Base.