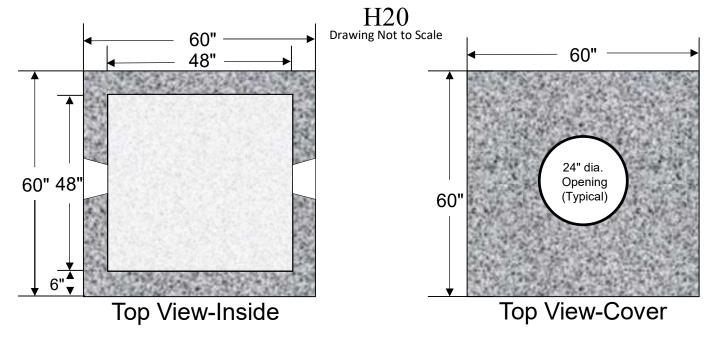

## William N. Lamarre Concrete Products, Inc. 4'x4' SQUARE MANHOLE

Standard Sizes in Stock – Custom Boxes are Made to Order

Drawings Required at Least 2 Weeks in Advance of Required Delivery Date

Notes

- Concrete strength f'c 4000PSI@28 days. Density 150 PCF.
- 2. Cement, Portland Type II or III, ASTM C150-18.
- 3. Reinforced Steel conforms to latest ASTM A1064 Spec. 0.12 SQ. IN./Lineal FT. and 0.12 SQ IN. (Both ways) Base Bottom.
- 4. Admixtures, air & plasticizers per ASTM C1116, C494, C260 and C1017.
- 5. H20 & HL-93 Design Loading AASHTO HS-20-44; ASTM C478 specs for precast reinforced concrete manhole sections.
- 6. Butyl resin joint seal conforms to latest ASTM C913, C990 & C443 specs.
- 7. Optional steel reinforced plastic steps meet ASTM A615 MA Industries type PS-2-PR-SL.
- 8. Holes cored to your plans/specifications. Drawings or plans must be submitted prior to any coring.
- 9. Sewer Manholes are spray coated w/Aqua Safe Waterproofer
- 10. Available with Extended Base.