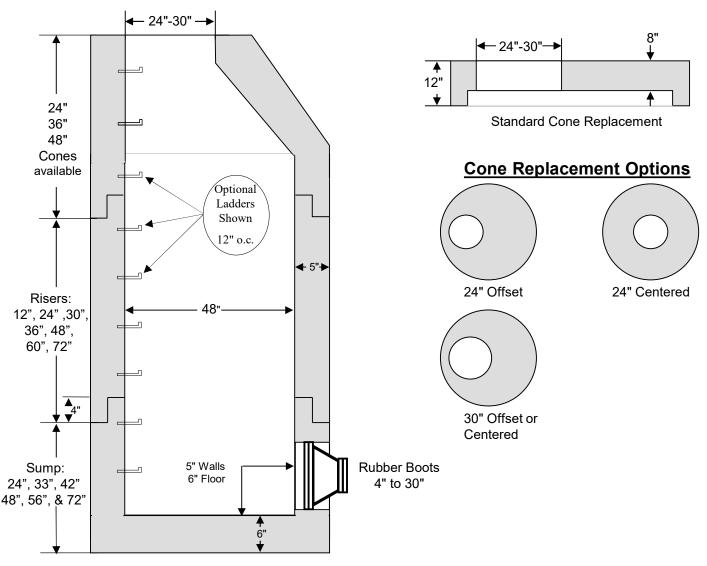

## William N. Lamarre Concrete Products, Inc. 4' DIAMETER SEWER MANHOLE

4' inside diameter, 5" walls

H20 Drawing Not to Scale

Section View - Typical Installation

## lotes

- 1. General 4' diameter Manhole spec. can be used for Sewer, Drain Manholes & Catch Basins
- 2. Concrete strength f'c 4000PSI@28 days. Density 150 PCF.
- 3. Cement, Portland Type II or III, ASTM C150-18.
- 4. Reinforced Steel conforms to latest ASTM A1064 Spec. 0.12 SQ. IN./Lineal FT. and 0.12 SQ IN. (Both ways) Base Bottom.
- 5. Admixtures, air & plasticizers per ASTM C1116, C494, C260 and C1017.
- 6. H20 & HL-93 Design Loading AASHTO HS-20-44; ASTM C478 specs for precast reinforced concrete manhole sections.
- 7. Butyl resin joint seal conforms to latest ASTM C913, C990 & C443 specs.
- 8. Optional steel reinforced plastic steps meet ASTM A615 MA Industries type PS-2-PR-SL.
- 9. Holes cored to your plans/specifications. Drawings or plans must be submitted prior to any coring.
- 10. Sewer Manholes are spray coated w/Agua Safe Waterproofer