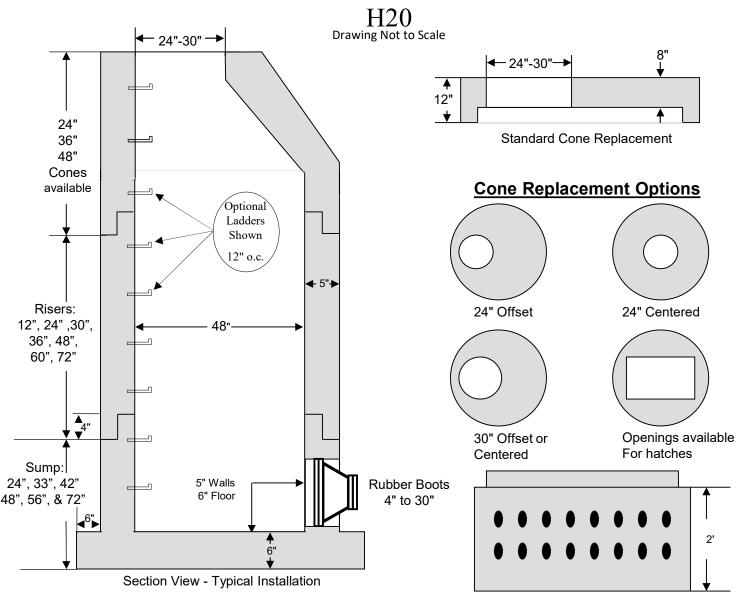

## 4' DIAMETER MANHOLE w/Extended Base

Available for Plain, Sewer, Drain, & Catch Basins 4' inside diameter, 5" walls

Leaching Manhole

## Jotes

- 1. General 4' diameter Manhole spec. can be used for Sewer, Drain Manholes & Catch Basins
- 2. Concrete strength f'c 4000PSI@28 days. Density 150 PCF.
- 3. Cement, Portland Type II or III, ASTM C150-18.
- 4. Reinforced Steel conforms to latest ASTM A1064 Spec. 0.12 SQ. IN./Lineal FT. and 0.12 SQ IN. (Both ways) Base Bottom.
- 5. Admixtures, air & plasticizers per ASTM C1116, C494, C260 and C1017.
- 6. H20 & HL-93 Design Loading AASHTO HS-20-44; ASTM C478 specs for precast reinforced concrete manhole sections.
- 7. Butvl resin joint seal conforms to latest ASTM C913. C990 & C443 specs.
- 8. Optional steel reinforced plastic steps meet ASTM A615 MA Industries type PS-2-PR-SL.
- 9. Holes cored to your plans/specifications. Drawings or plans must be submitted prior to any coring.
- 10. Sewer Manholes are spray coated w/Aqua Safe Waterproofer