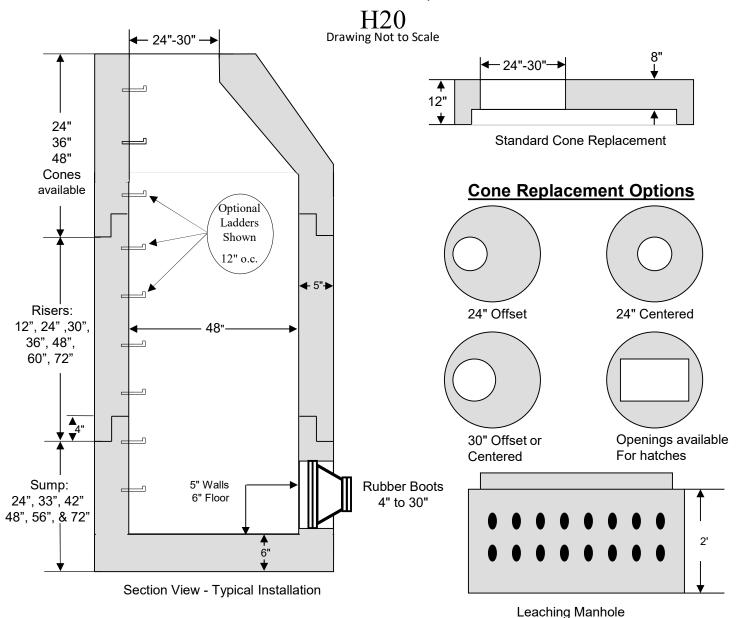

## William N. Lamarre Concrete Products, Inc. 4' DIAMETER MANHOLE

Available for Plain, Sewer, Drain, & Catch Basins 4' inside diameter, 5" walls

otes

- 1. General 4' diameter Manhole spec. can be used for Sewer, Drain Manholes & Catch Basins
- 2. Concrete strength f'c 4000PSI@28 days. Density 150 PCF.
- 3. Cement, Portland Type II or III, ASTM C150-18.
- 4. Reinforced Steel conforms to latest ASTM A1064 Spec. 0.12 SQ. IN./Lineal FT. and 0.12 SQ IN. (Both ways) Base Bottom.
- 5. Admixtures, air & plasticizers per ASTM C1116, C494, C260 and C1017.
- 6. H20 & HL-93 Design Loading AASHTO HS-20-44; ASTM C478 specs for precast reinforced concrete manhole sections.
- 7. Butyl resin joint seal conforms to latest ASTM C913, C990 & C443 specs.
- 8. Optional steel reinforced plastic steps meet ASTM A615 MA Industries type PS-2-PR-SL.
- 9. Holes cored to your plans/specifications. Drawings or plans must be submitted prior to any coring.
- 10. Sewer Manholes are spray coated w/Aqua Safe Waterproofer