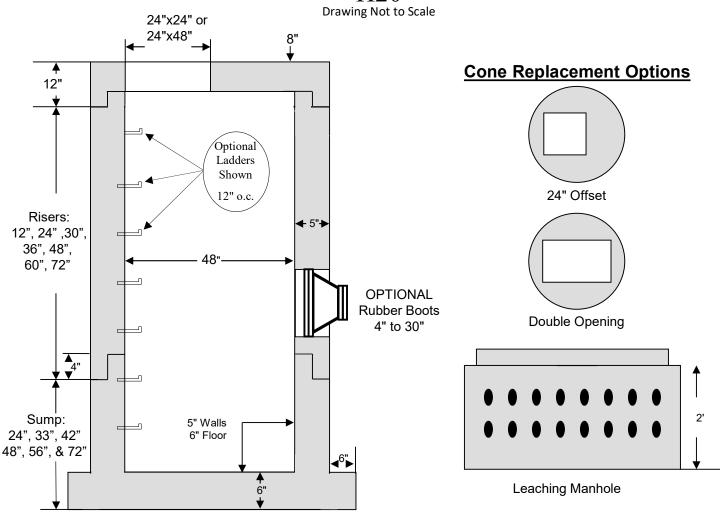

## William N. Lamarre Concrete Products, Inc. 4' DIAMETER CATCH BASIN w/Extended Base

## 4' inside diameter, 5" walls

## H20

Section View - Typical Installation