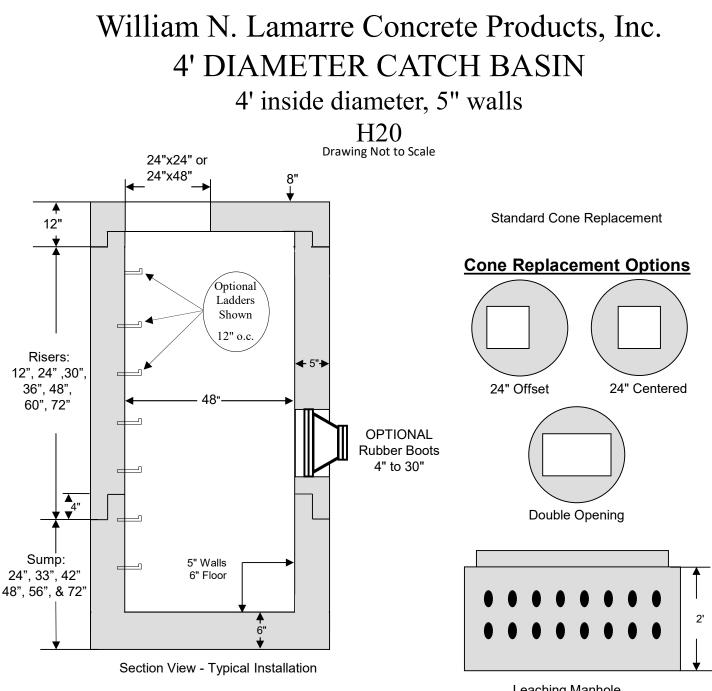

Leaching Manhole

- General 4' diameter Manhole spec. can be used for Sewer, Drain Manholes & Catch Basins 1.
- 2. Concrete strength f'c 4000PSI@28 days. Density 150 PCF.
  - 3. Cement, Portland Type II or III, ASTM C150-18.
  - Reinforced Steel conforms to latest ASTM A1064 Spec. 0.12 SQ. IN./Lineal FT. and 0.12 SQ IN. 4. (Both ways) Base Bottom.
  - 5. Admixtures, air & plasticizers per ASTM C1116, C494, C260 and C1017.
  - 6. H20 & HL-93 Design Loading AASHTO HS-20-44; ASTM C478 specs for precast reinforced concrete manhole sections.
  - 7. Butyl resin joint seal conforms to latest ASTM C913, C990 & C443 specs.
  - Optional steel reinforced plastic steps meet ASTM A615 MA Industries type PS-2-PR-SL. 8.
  - 9. Holes cored to your plans/specifications. Drawings or plans must be submitted prior to any coring.
  - 10. Sewer Manholes are spray coated w/Agua Safe Waterproofer