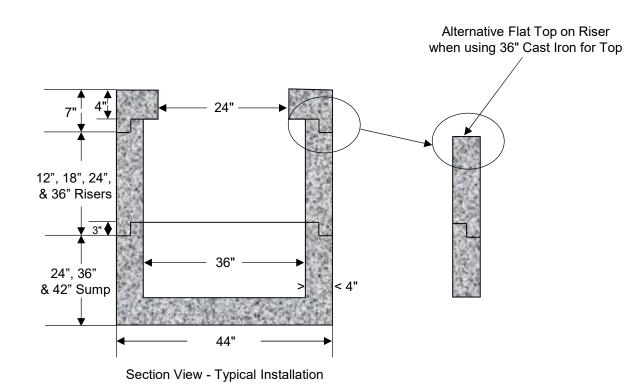

## William N. Lamarre Concrete Products, Inc. 36" DIAMETER MANHOLE/WELL TILES

## 36" inside diameter, 4" walls

 $\underset{\text{Drawing Not to Scale}}{H20}$ 